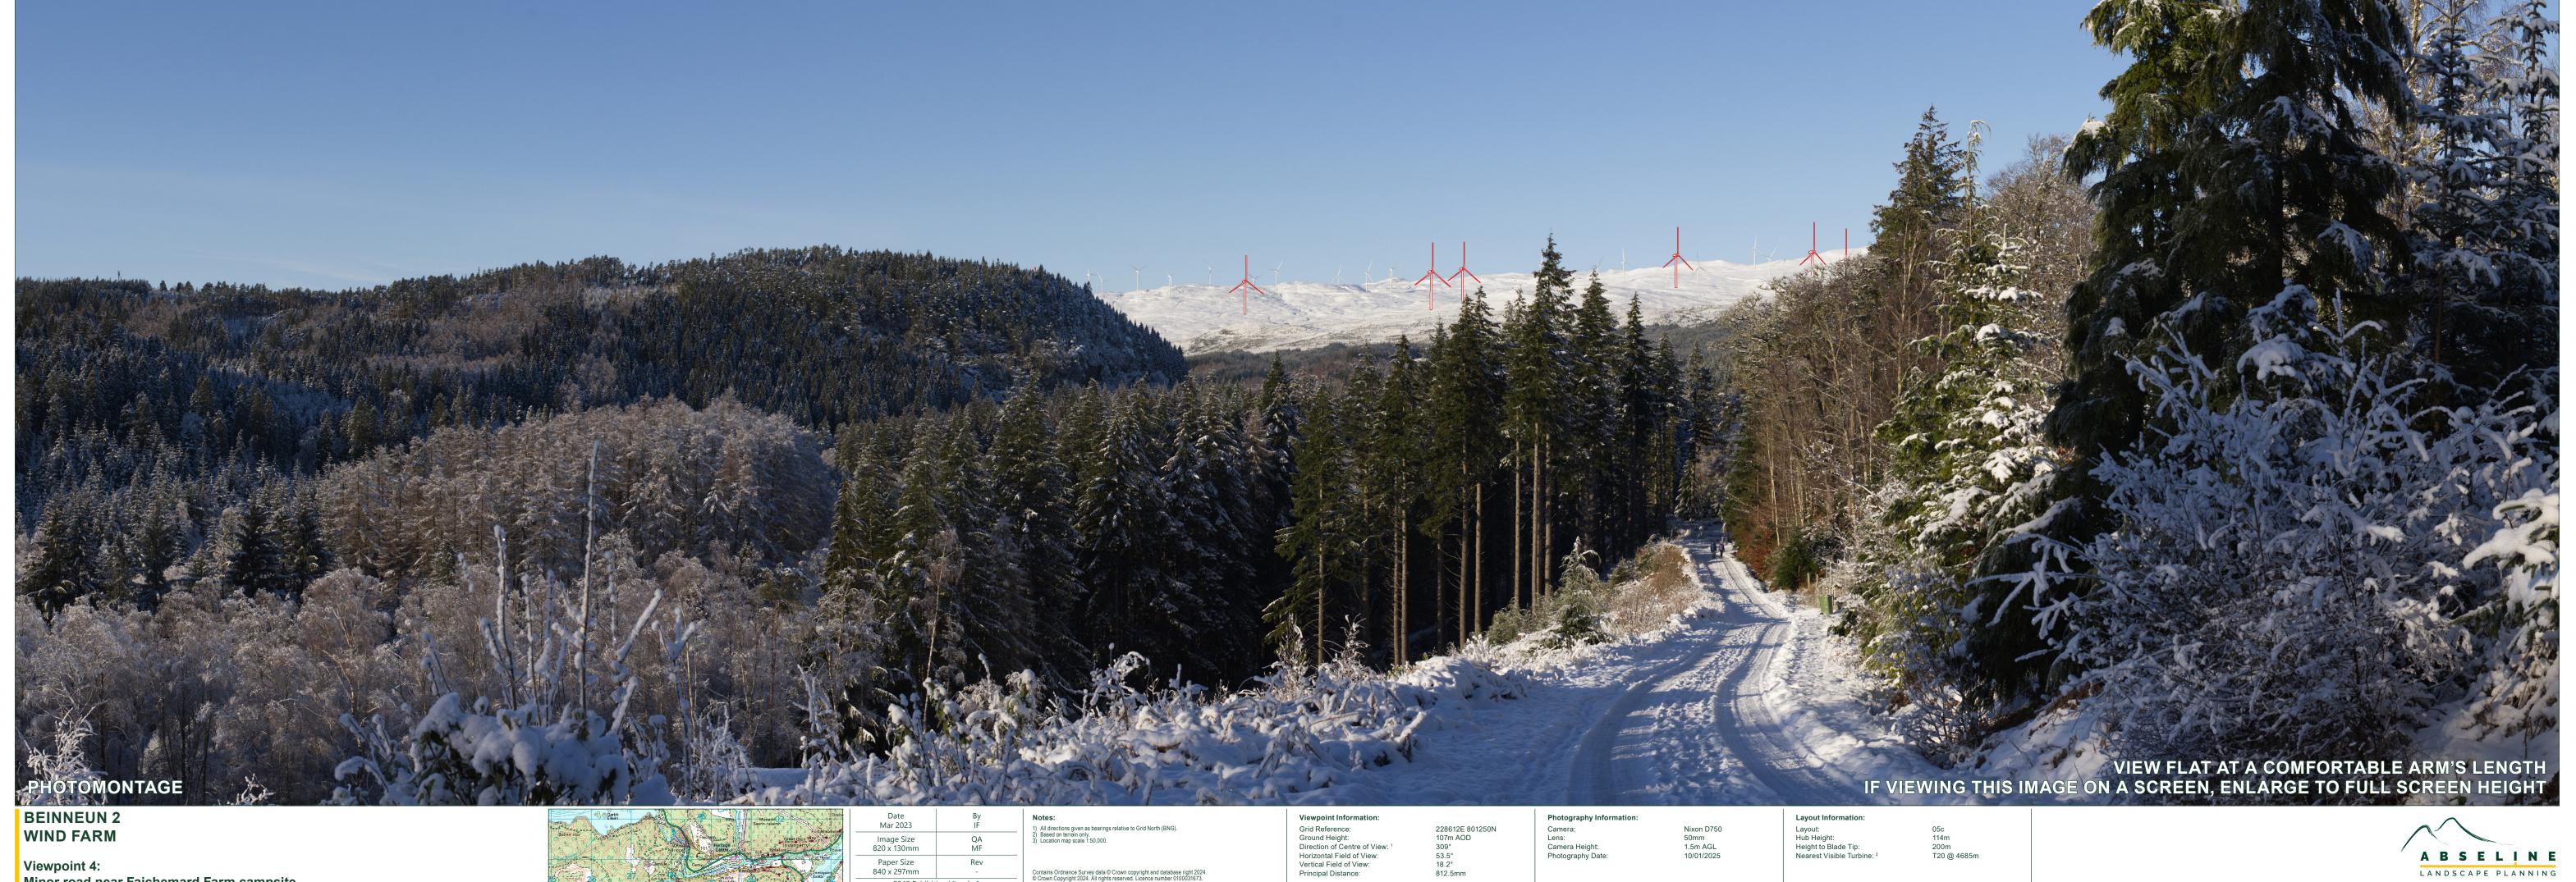

53.5° 18.2° 812.5mm

Lens: Camera Height: Photography Date:

Nixon D750 50mm 1.5m AGL 06/02/2025

Viewpoint 4: Minor road near Faichemard Farm campsite

Paper Size 840 x 297mm 0042 Exhibition Visuals-1

Grid Reference:
Ground Height:
Direction of Centre of View:
Horizontal Field of View:
Vertical Field of View:
Principal Distance: