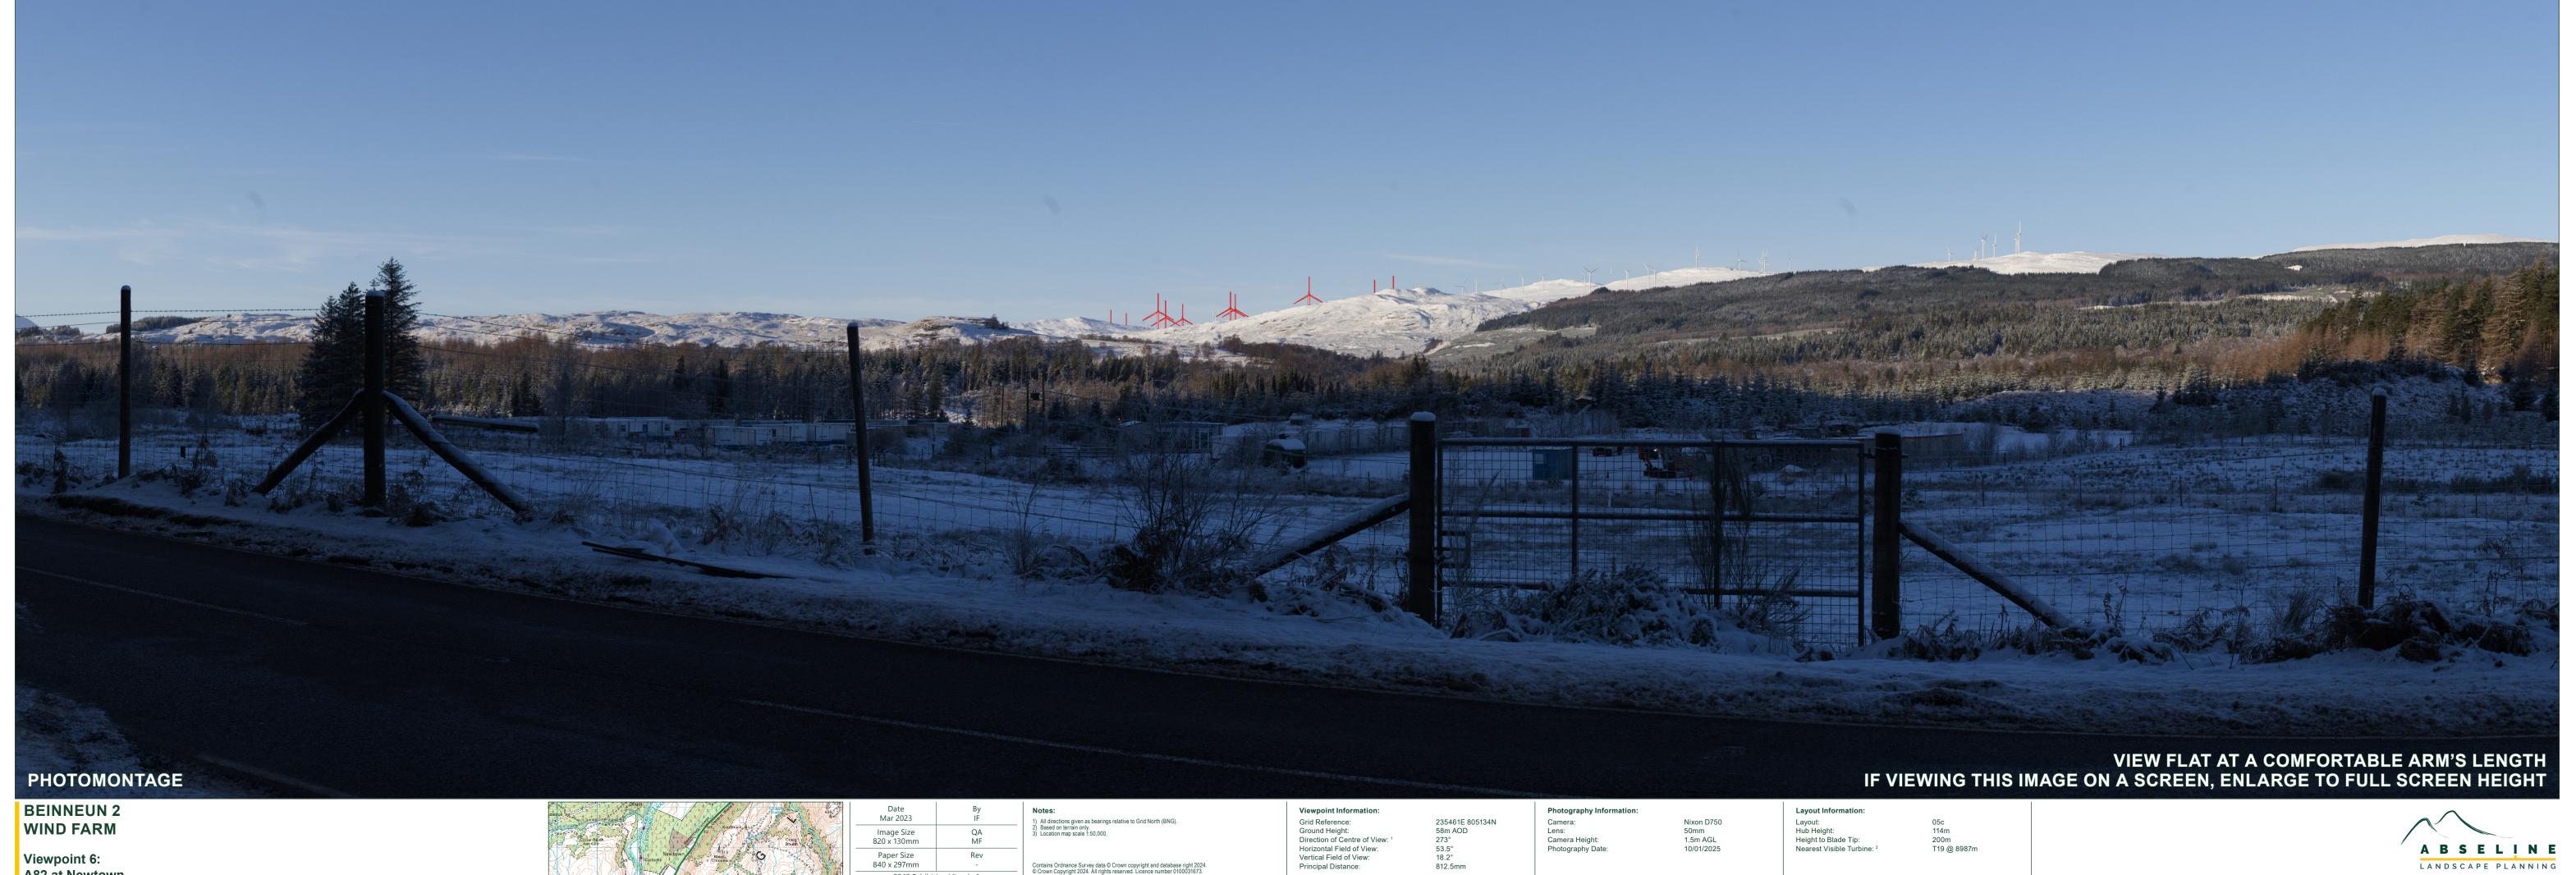

WIND FARM

Viewpoint 6: A82 at Newtown

Image Size 820 x 130mm Paper Size 840 x 297mm

Contains Ordnance Survey data © Crown copyright and database right 2024 © Crown Copyright 2024. All rights reserved. Licence number 0100031673.

Grid Reference:
Ground Height:
Direction of Centre of View:
Horizontal Field of View:
Vertical Field of View:
Principal Distance:

Camera: Lens: Camera Height: Photography Date:

Nixon D750 50mm 1.5m AGL 10/01/2025

Layout: Hub Height: Height to Blade Tip: Nearest Visible Turbine: <sup>2</sup>