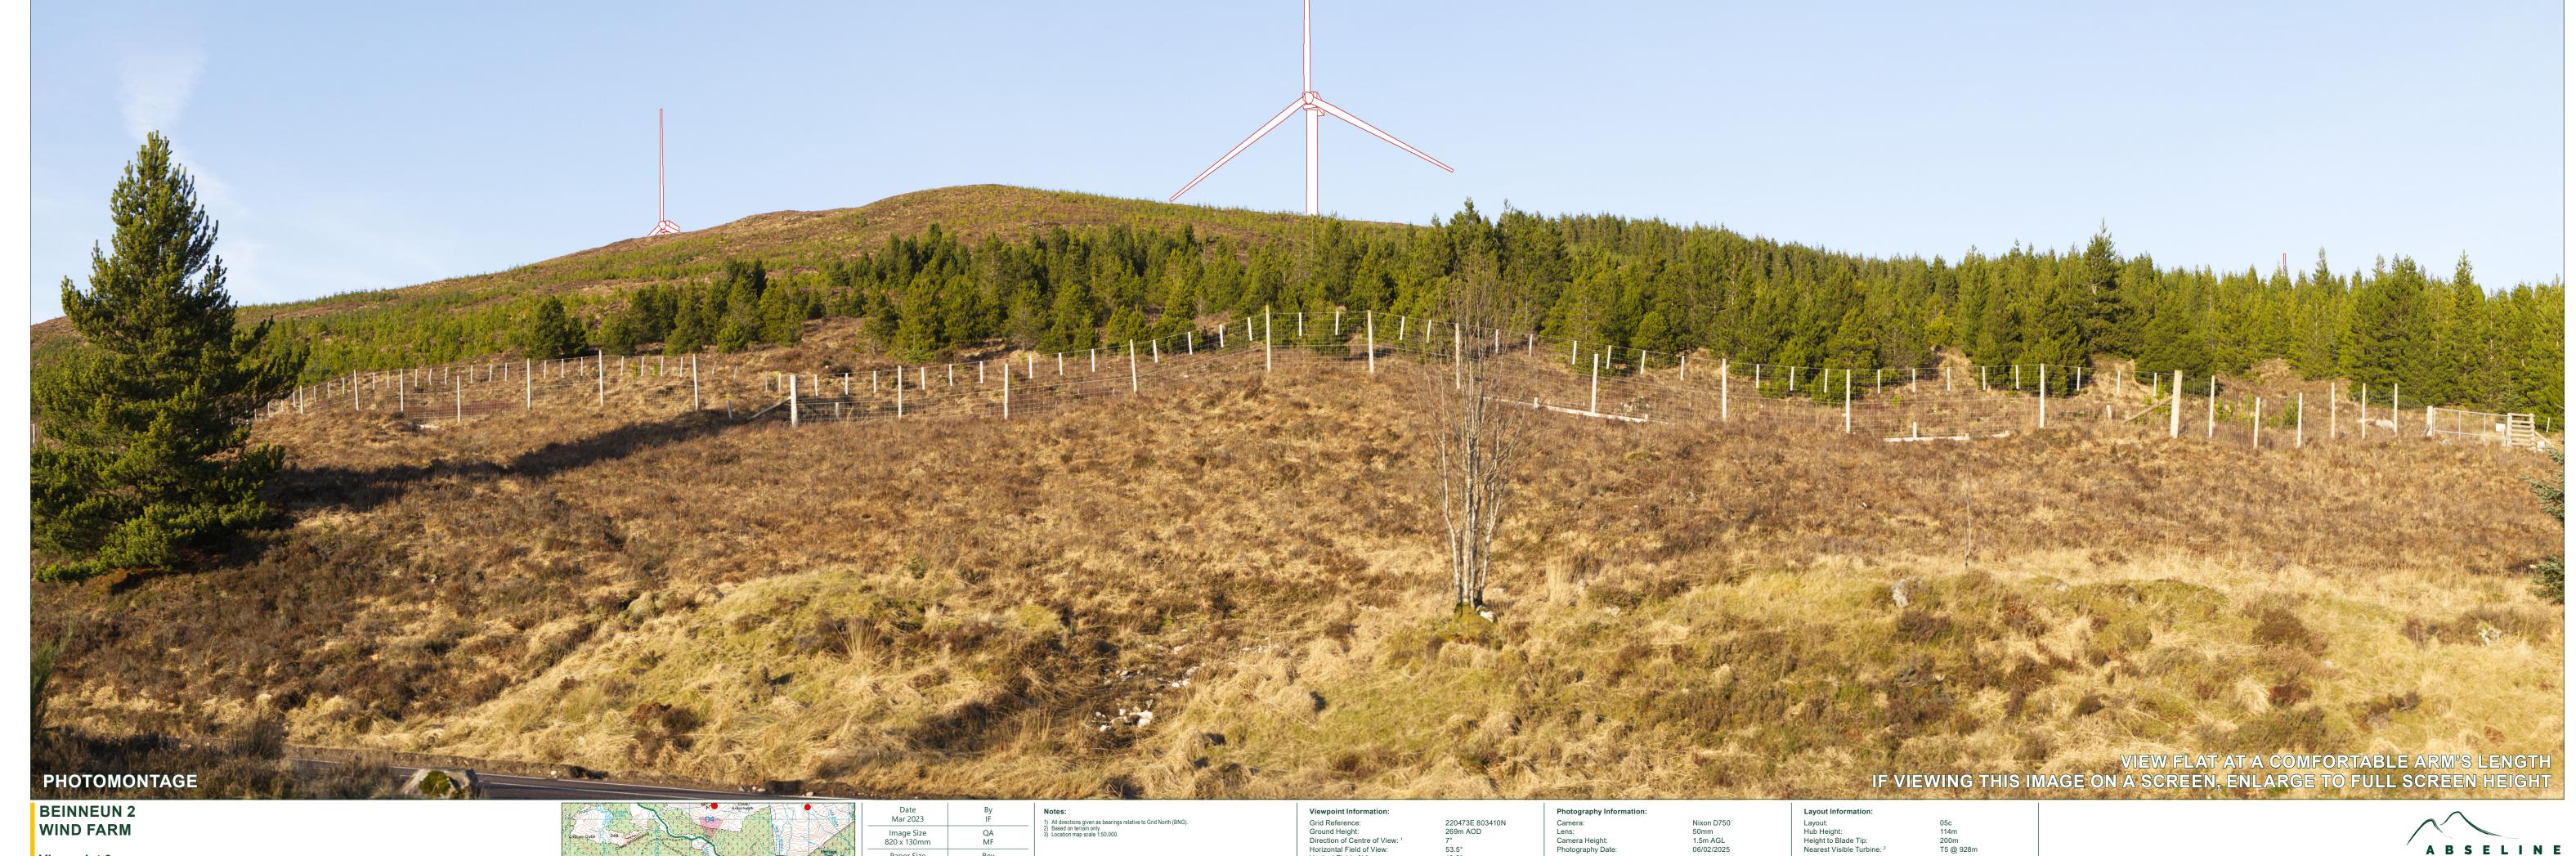

WIND FARM

Viewpoint 1: A87 west of Site

Image Size 820 x 130mm Paper Size 840 x 297mm 0042 Exhibition Visuals-1

All directions given as bearings relative to Grid North (BNG).
 Based on terrain only.
 Location map scale 1:50,000.

Contains Ordnance Survey data © Crown copyright and database right 2024 © Crown Copyright 2024. All rights reserved. Licence number 0100031673.

Grid Reference:
Ground Height:
Direction of Centre of View:
Horizontal Field of View:
Vertical Field of View: Principal Distance:

218657E 804656N 346m AOD 53.5° 18.2° 812.5mm

Camera: Lens: Camera Height: Photography Date:

Nixon D750 50mm 1.5m AGL 06/02/2025

Layout: Hub Height: Height to Blade Tip: Nearest Visible Turbine: <sup>2</sup>

05c 114m 200m T4 @ 1587m

WIND FARM

Viewpoint 2: A87 north of Site

Image Size 820 x 130mm Paper Size 840 x 297mm

Grid Reference:
Ground Height:
Direction of Centre of View:
Horizontal Field of View:
Vertical Field of View:
Principal Distance: Contains Ordnance Survey data © Crown copyright and database right 2024 © Crown Copyright 2024. All rights reserved. Licence number 0100031673.