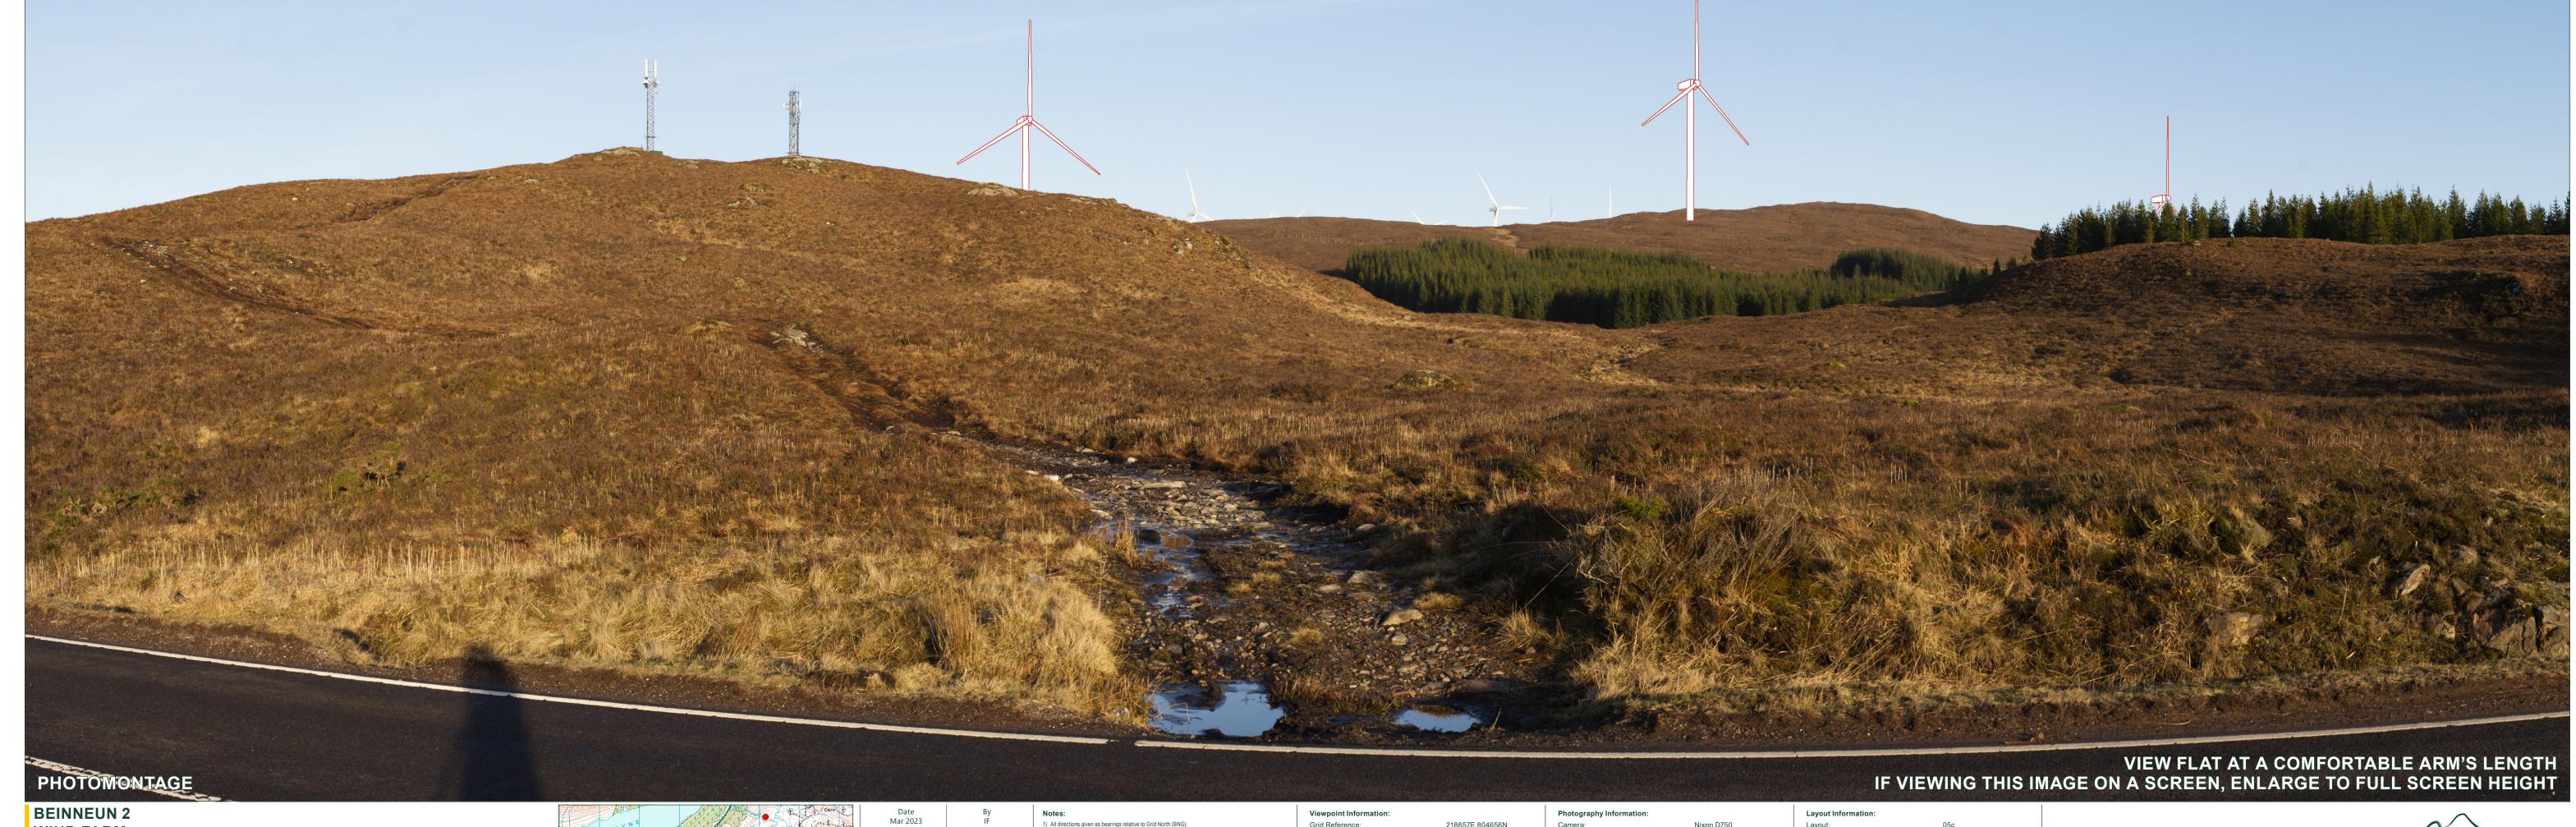

WIND FARM

Viewpoint 1: A87 west of Site

Image Size 820 x 130mm Paper Size 840 x 297mm 0042 Exhibition Visuals-1

All directions given as bearings relative to Grid North (BNG).
 Based on terrain only.
 Location map scale 1:50,000.

Contains Ordnance Survey data © Crown copyright and database right 2024 © Crown Copyright 2024. All rights reserved. Licence number 0100031673.

Grid Reference:
Ground Height:
Direction of Centre of View:
Horizontal Field of View:
Vertical Field of View: Principal Distance:

218657E 804656N 346m AOD 53.5° 18.2° 812.5mm

Camera: Lens: Camera Height: Photography Date:

Nixon D750 50mm 1.5m AGL 06/02/2025

Layout: Hub Height: Height to Blade Tip: Nearest Visible Turbine: <sup>2</sup>

05c 114m 200m T4 @ 1587m

WIND FARM

Viewpoint 2: A87 north of Site

Image Size 820 x 130mm Paper Size 840 x 297mm

Grid Reference:
Ground Height:
Direction of Centre of View:
Horizontal Field of View:
Vertical Field of View:
Principal Distance: Contains Ordnance Survey data © Crown copyright and database right 2024 © Crown Copyright 2024. All rights reserved. Licence number 0100031673.