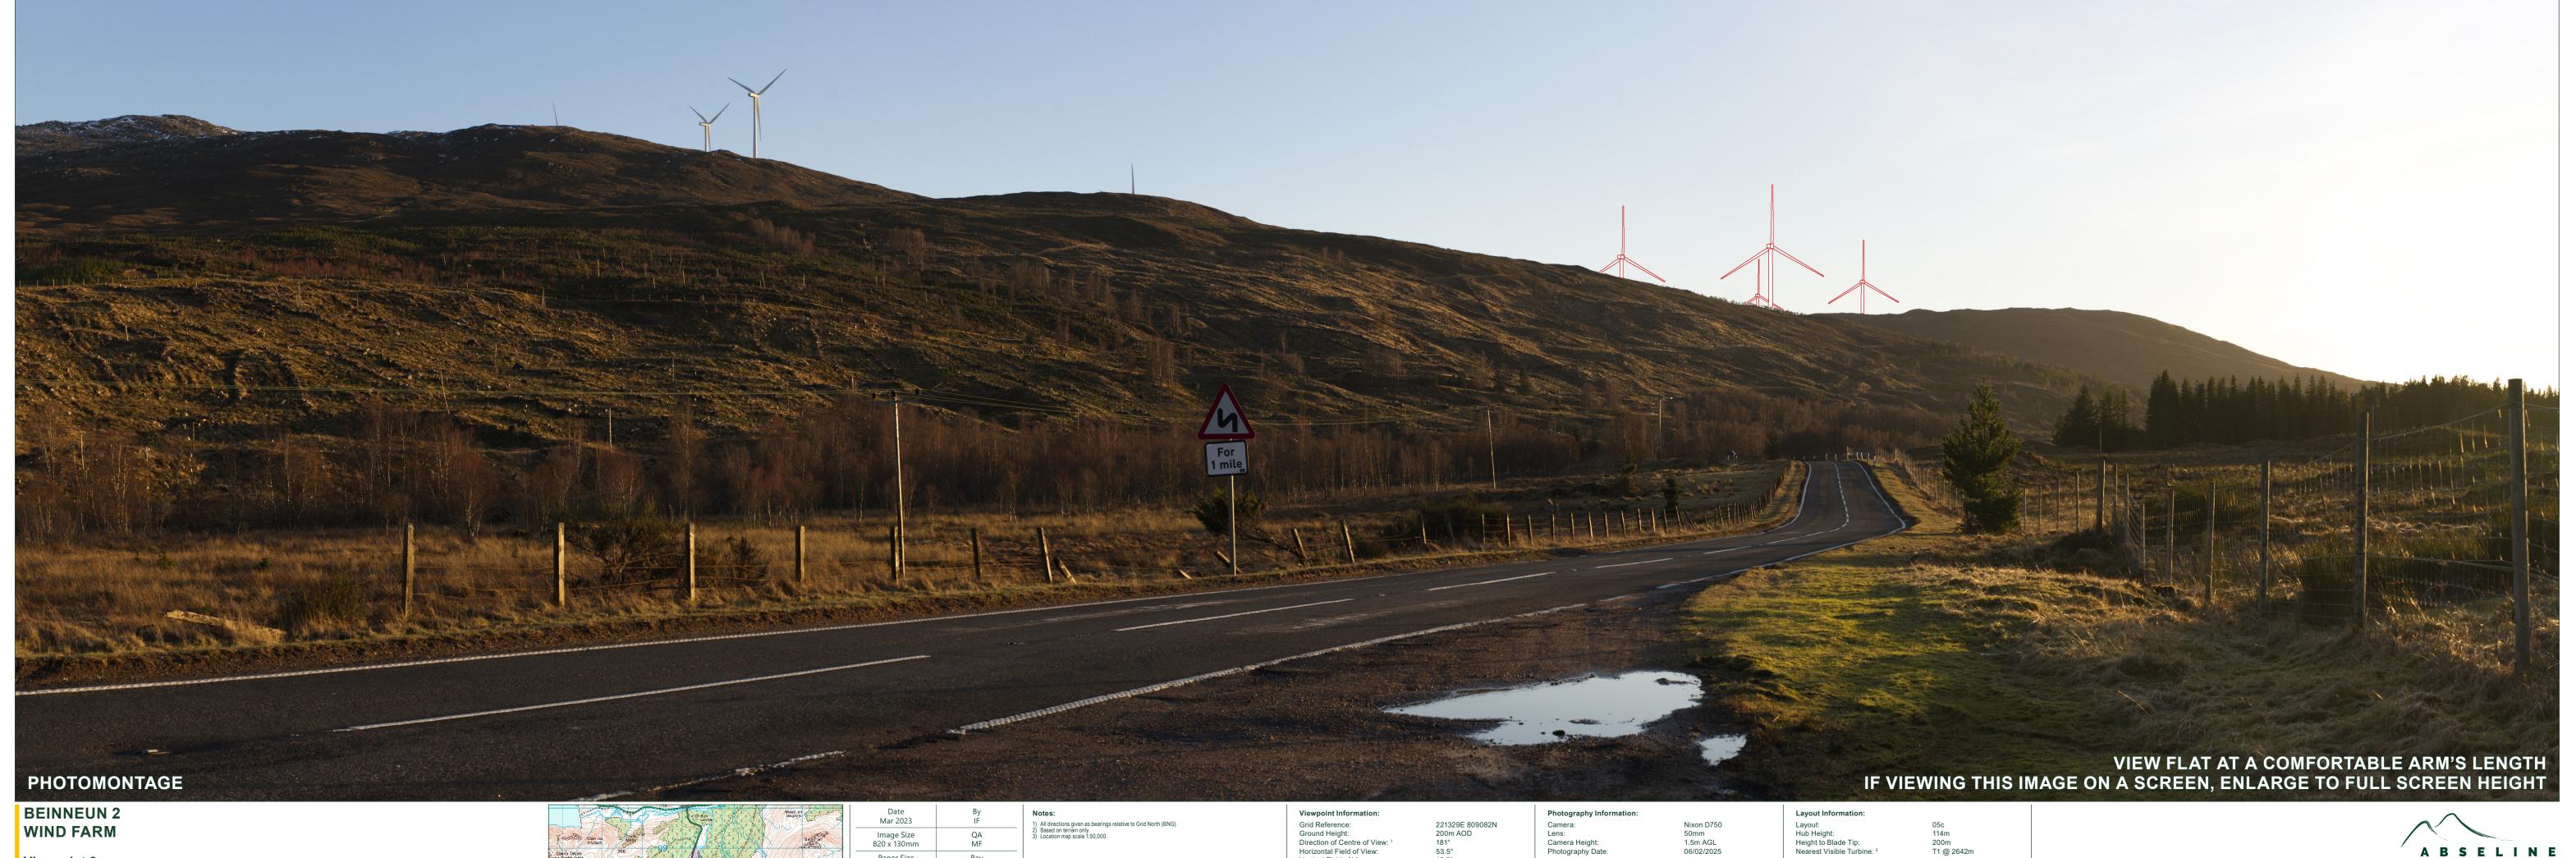

05c 114m 200m T4 @ 1587m

WIND FARM

Viewpoint 2: A87 north of Site

Image Size 820 x 130mm Paper Size 840 x 297mm

Grid Reference:
Ground Height:
Direction of Centre of View:
Horizontal Field of View:
Vertical Field of View:
Principal Distance: Contains Ordnance Survey data © Crown copyright and database right 2024 © Crown Copyright 2024. All rights reserved. Licence number 0100031673.

221329E 809082N 200m AOD 181° 53.5° 18.2° 812.5mm

Photography Information: Camera: Lens: Camera Height: Photography Date:

Nixon D750 50mm 1.5m AGL 06/02/2025

Layout: Hub Height: Height to Blade Tip: Nearest Visible Turbine: <sup>2</sup>