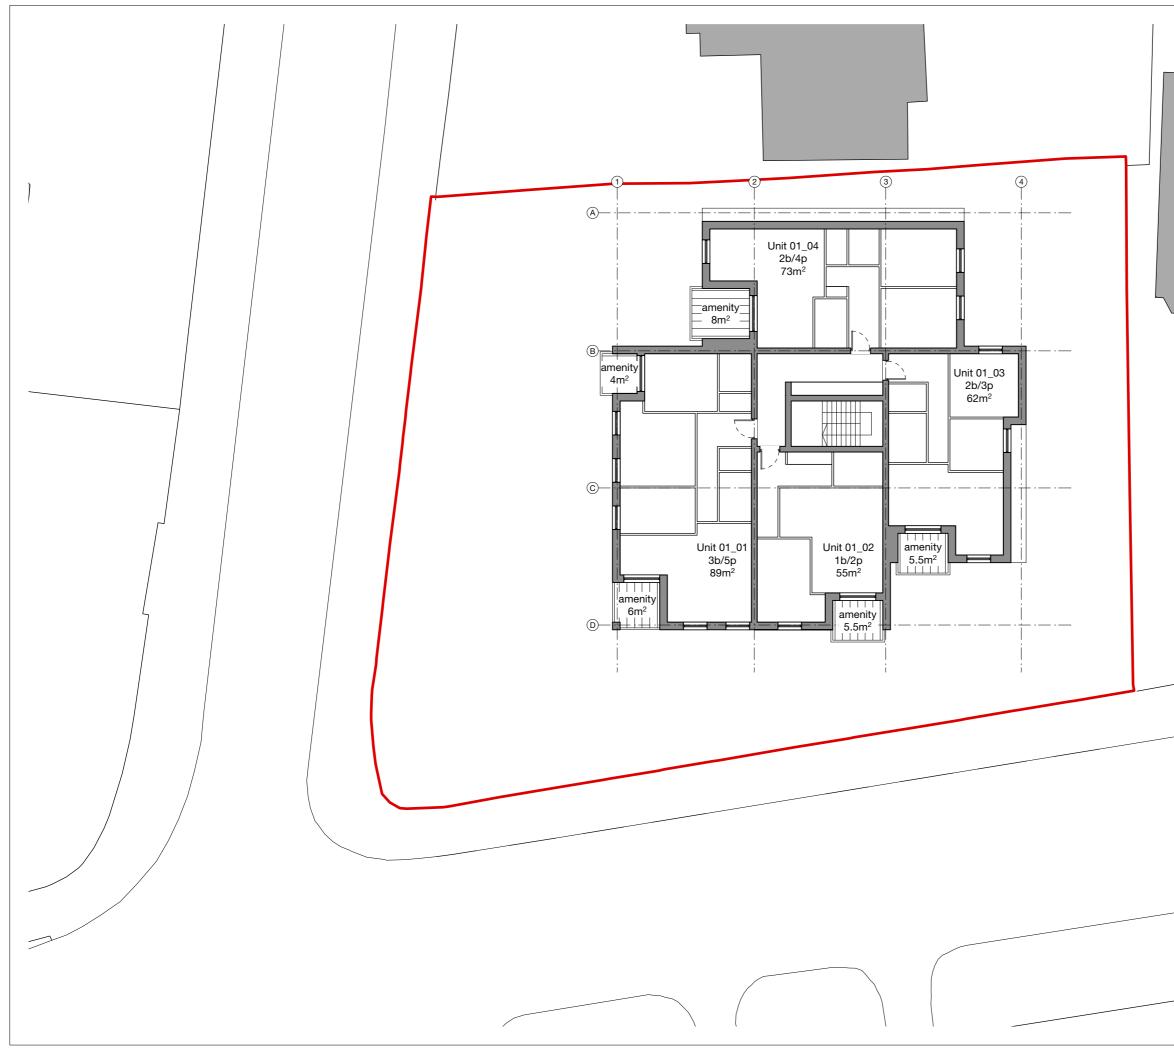

| <text><text><text><text><text><text><text></text></text></text></text></text></text></text>                                                                      |
|------------------------------------------------------------------------------------------------------------------------------------------------------------------|
| Revision Date Item                                                                                                                                               |
| CONCEPT                                                                                                                                                          |
| 1:200     4     6     8     10m       Project     26 Salmon Street       Address       NW9 8PN       Client       RS Property Associates Ltd       Drawing Title |
| First Floor Plan       Job No     Drawing No     Revision       557     CON_OPT12_101     -       Scale @ A3     Drawn     Checked       200     KS     FA       |
| The Koppell Project<br>AP Poland Street<br>London V1F7ND<br>United Kingdom                                                                                       |