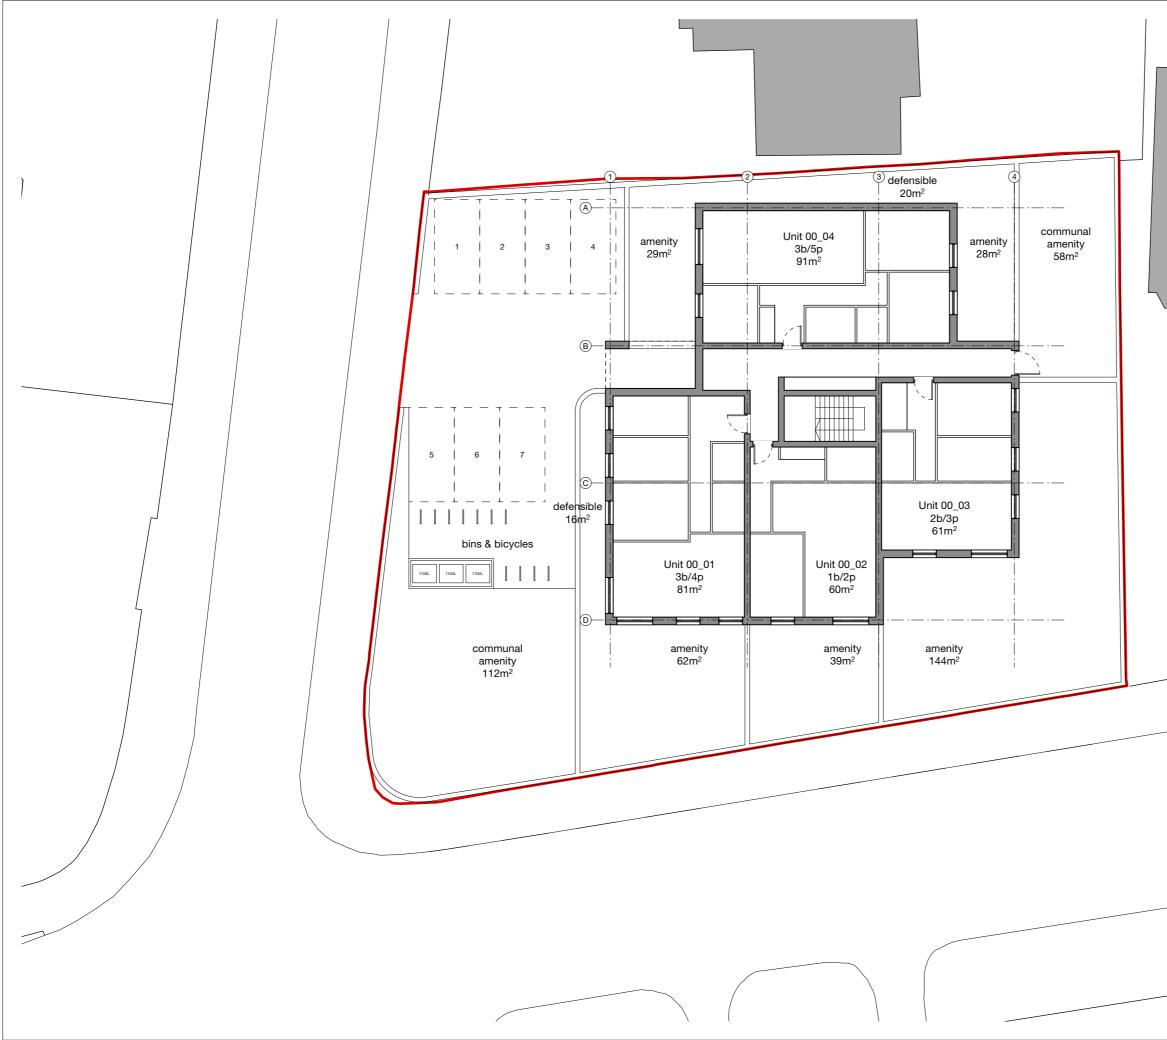

| Revision Date Item                                                                                                        |                  |
|---------------------------------------------------------------------------------------------------------------------------|------------------|
| CONCEPT                                                                                                                   |                  |
| 1:200 4 6 8<br>Project<br>26 Salmon Street<br>Address<br>NW9 8PN<br>Client<br>RS Property Associates Ltd<br>Drawing Title |                  |
| 557 CON_OPT12_100 -                                                                                                       | vision<br>lecked |
| The Koppell Project<br>49 Poland Street<br>London W17 7ND<br>United Kingdom                                               | om               |