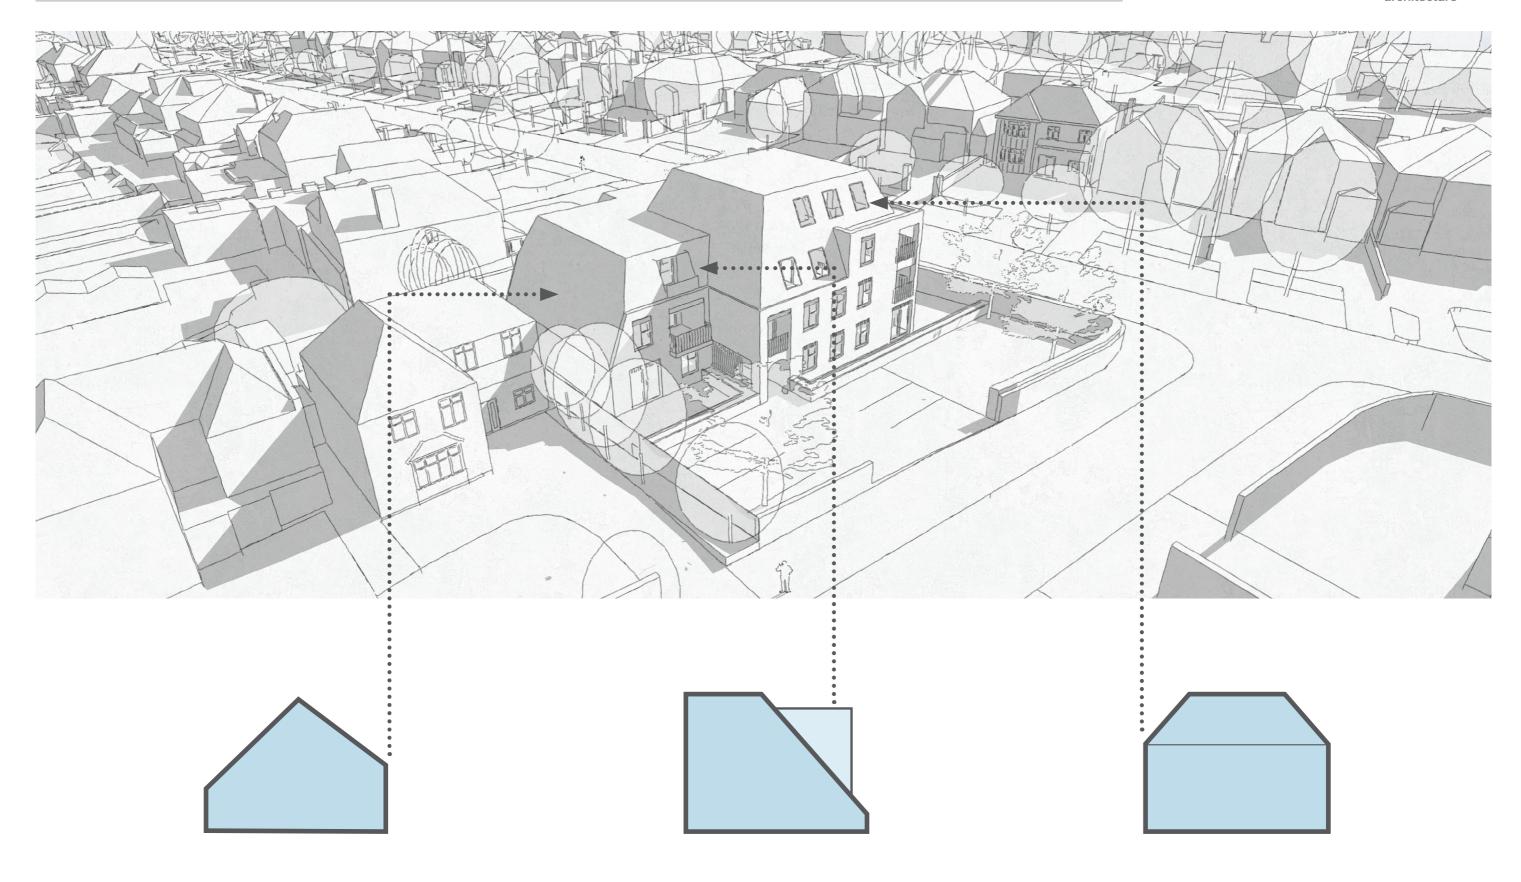

# Hipped roof Gable expression Tiled banding Bay window

### 01 1930's house diagram

02 Mock-tudor house diagram

### **Brick & Render**

The most common typology shares characteristics with much of the 1930's developments across suburban London:

- Hipped roof form
- · Rounded bay windows
- · Expressed overhung gables
- Brick ground floor
- · Rendered upper levels
- · Brown & red tiled roofs

### **Mock Tudor**

Interspersed within the predominantly brick work houses are a number of asymmetrical mock-tudor detached properties. Likely constructed in the 1930's key features are:

- Pegged timber beams
- Rendered finishes
- Decorative timber/ tiled elements
- · Gable ended roof
- Asymmetrical roof scape
- · Painted metal windows
- Overhung projections