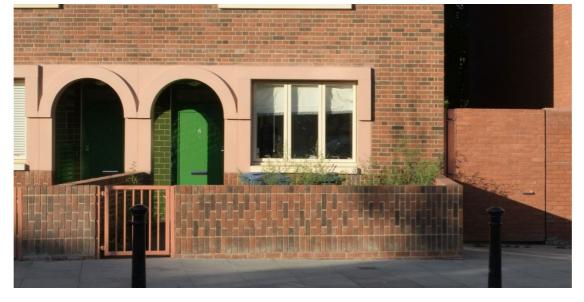

### **Mock Tudor**

Interspersed within the predominantly brick work houses are a number of asymmetrical mock-tudor detached properties. Likely constructed in the 1930's key features are:

- Pegged timber beams
- Rendered finishes
- Decorative timber/ tiled elements
- · Gable ended roof
- Asymmetrical roof scape
- · Painted metal windows
- Overhung projections