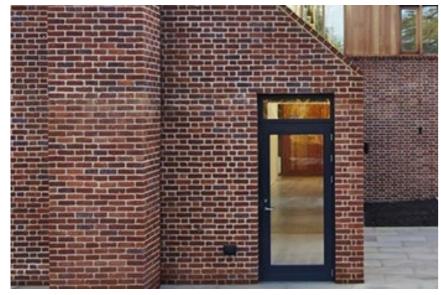

floor
- · Rendered upper levels
- · Brown & red tiled roofs

### **Mock Tudor**

Interspersed within the predominantly brick work houses are a number of asymmetrical mock-tudor detached properties. Likely constructed in the 1930's key features are:

- Pegged timber beams
- Rendered finishes
- Decorative timber/ tiled elements
- · Gable ended roof
- Asymmetrical roof scape
- · Painted metal windows
- Overhung projections





01 Existing Building

### **DESIGN SUMMARY**

- Replace the existing dwelling with a development to provide new homes in Brent, making best use of the site.
- 2. Provide a scheme that responds positively to the surrounding area and building styles.
- 3. Provide a complimentary and high quality landscape scheme.





01 Scheme arrangement



02 Context Section





















1 bed

2 bed

3 bed



01 Ground floor plan



02 First floor plan



03 Second floor plan



04 Third floor plan





© www.AutorArchitecture.com

















01 View from Queens Walk





01 View from Salmon Street



# **26 SALMON STREET**

# Consultation Presentation NW9 8PN

October 2023

Prepared for:

**RS Property Associates Ltd.** 

For the submission to: **London Borough of Brent** 

Caracini adalah lauri

Autor Ltd | www.autorarchitecture.com | +44 (0)20 7249 8889