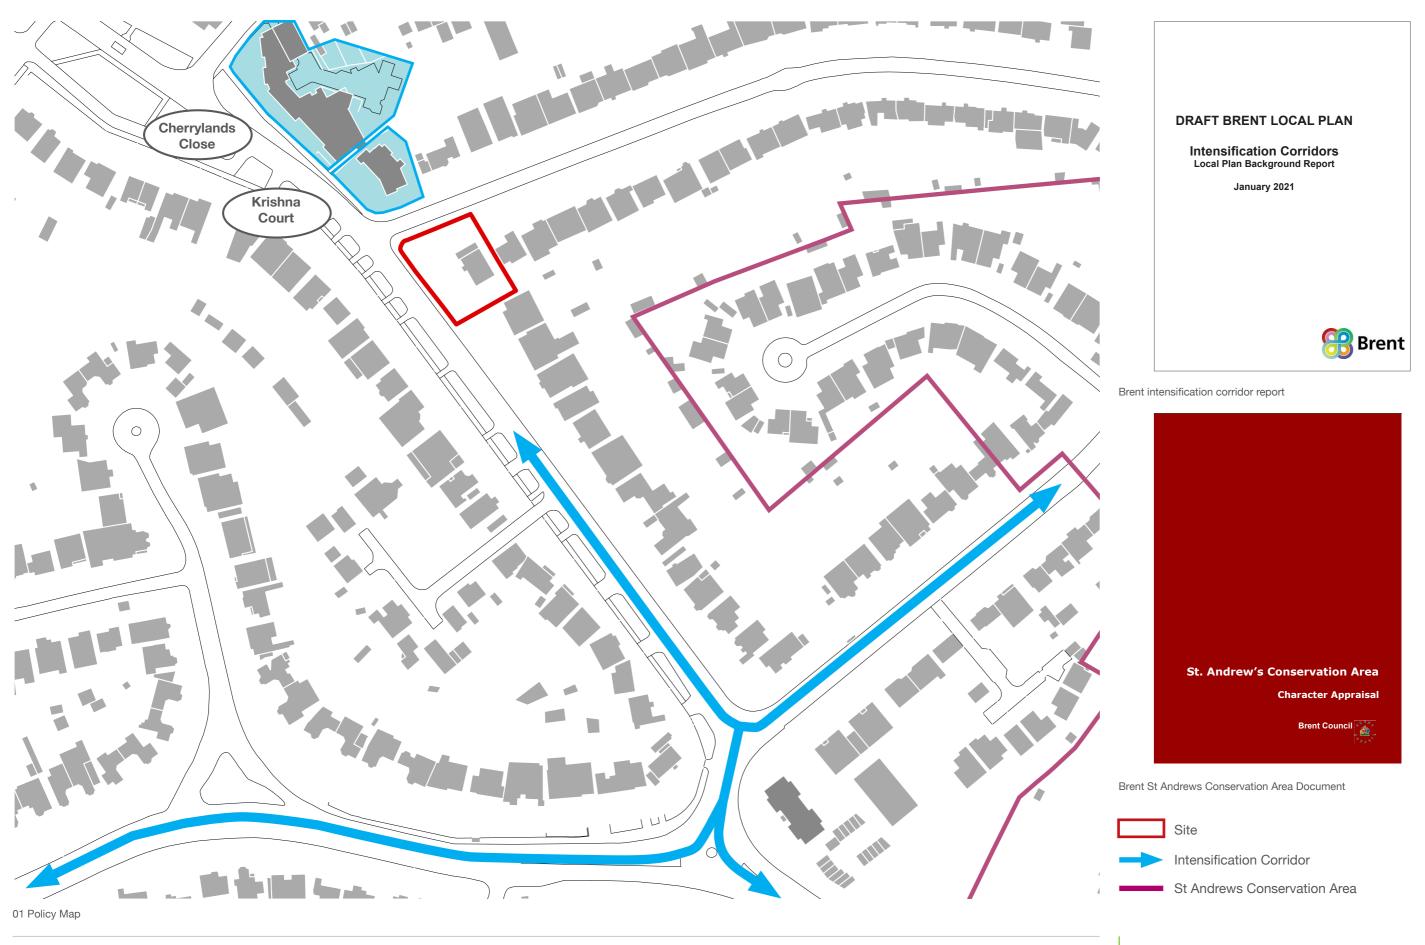

01 Site Location

11 View from Queens Walk Corner

02 View from Salmon Street

03 Photograph Locations