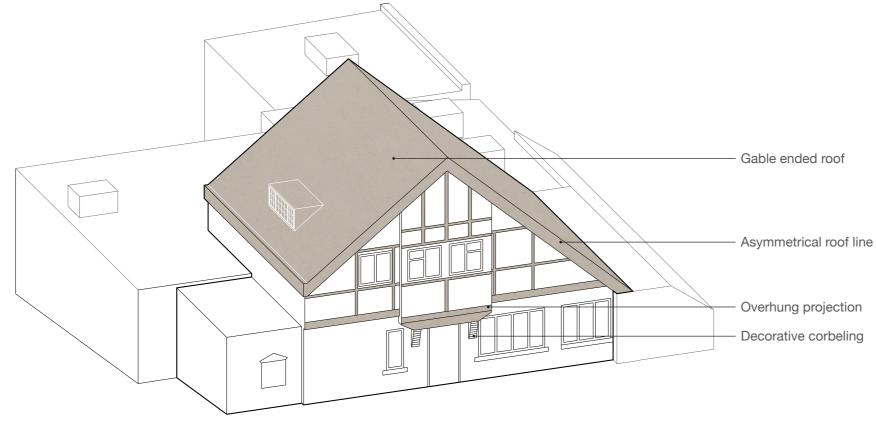

### 01 1930's house diagram

02 Mock-tudor house diagram

### **Mock Tudor**

Interspersed within the predominantly brick work houses are a number of asymmetrical mock-tudor detached properties. Likely constructed in the 1930's key features are:

- Pegged timber beams
- Rendered finishes
- Decorative timber/ tiled elements
- · Gable ended roof
- Asymmetrical roof scape
- · Painted metal windows
- Overhung projections