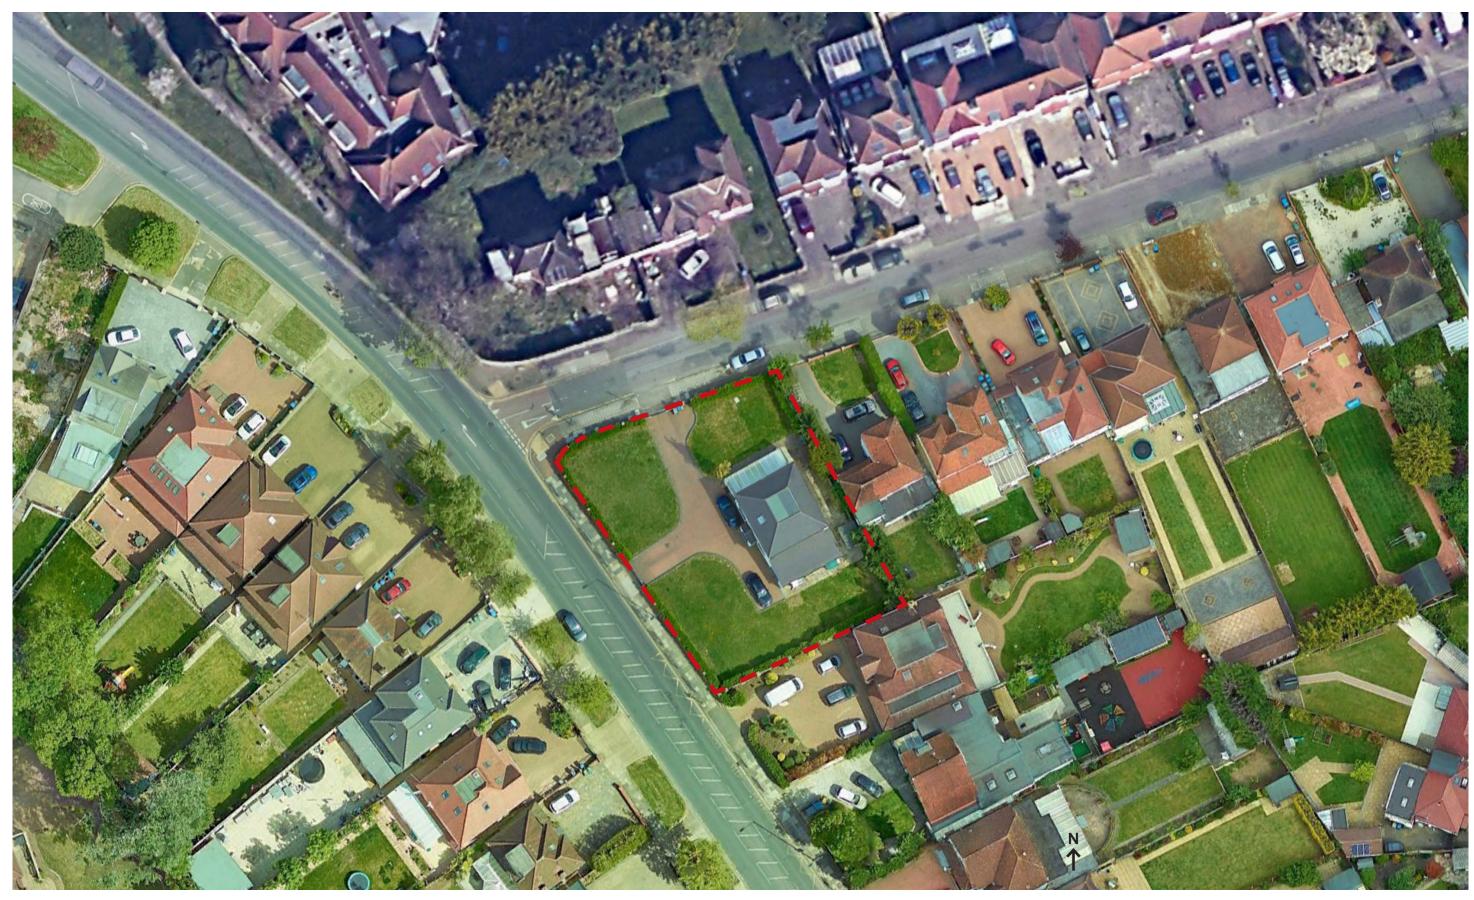

01 Site Location

11 View from Queens Walk Corner

02 View from Salmon Street

03 Photograph Locations