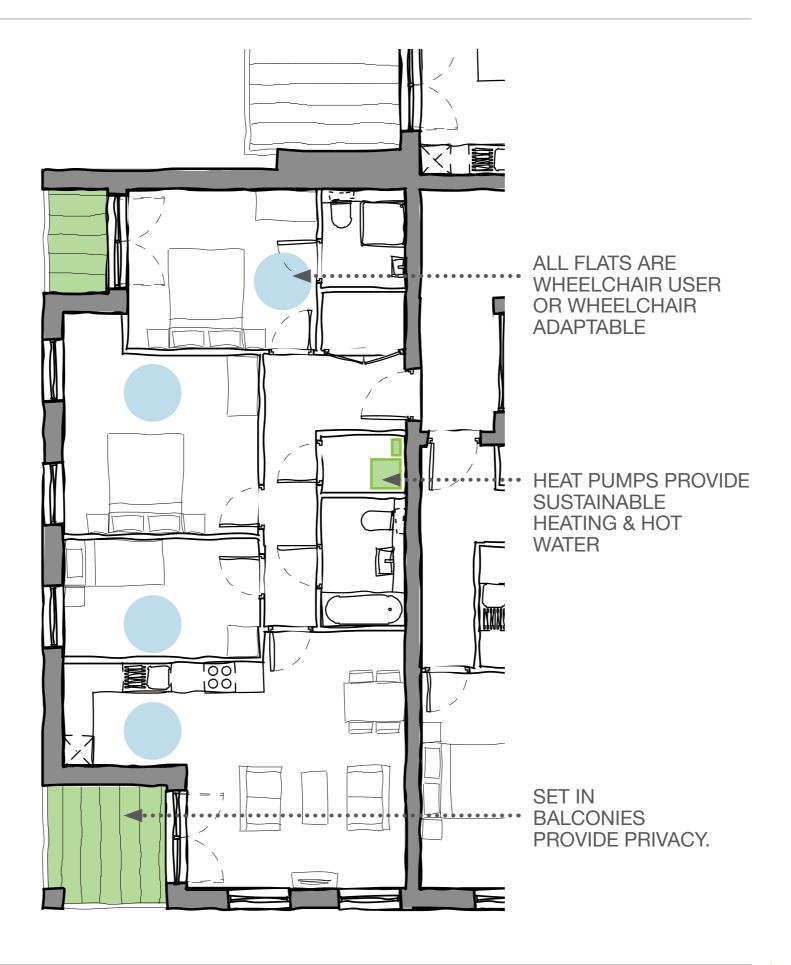

### **DESIGN SUMMARY**

- Replace the existing dwelling with a development to provide new homes in Brent, making best use of the site.
- 2. Provide a scheme that responds positively to the surrounding area and building styles.
- 3. Provide a complimentary and high quality landscape scheme.