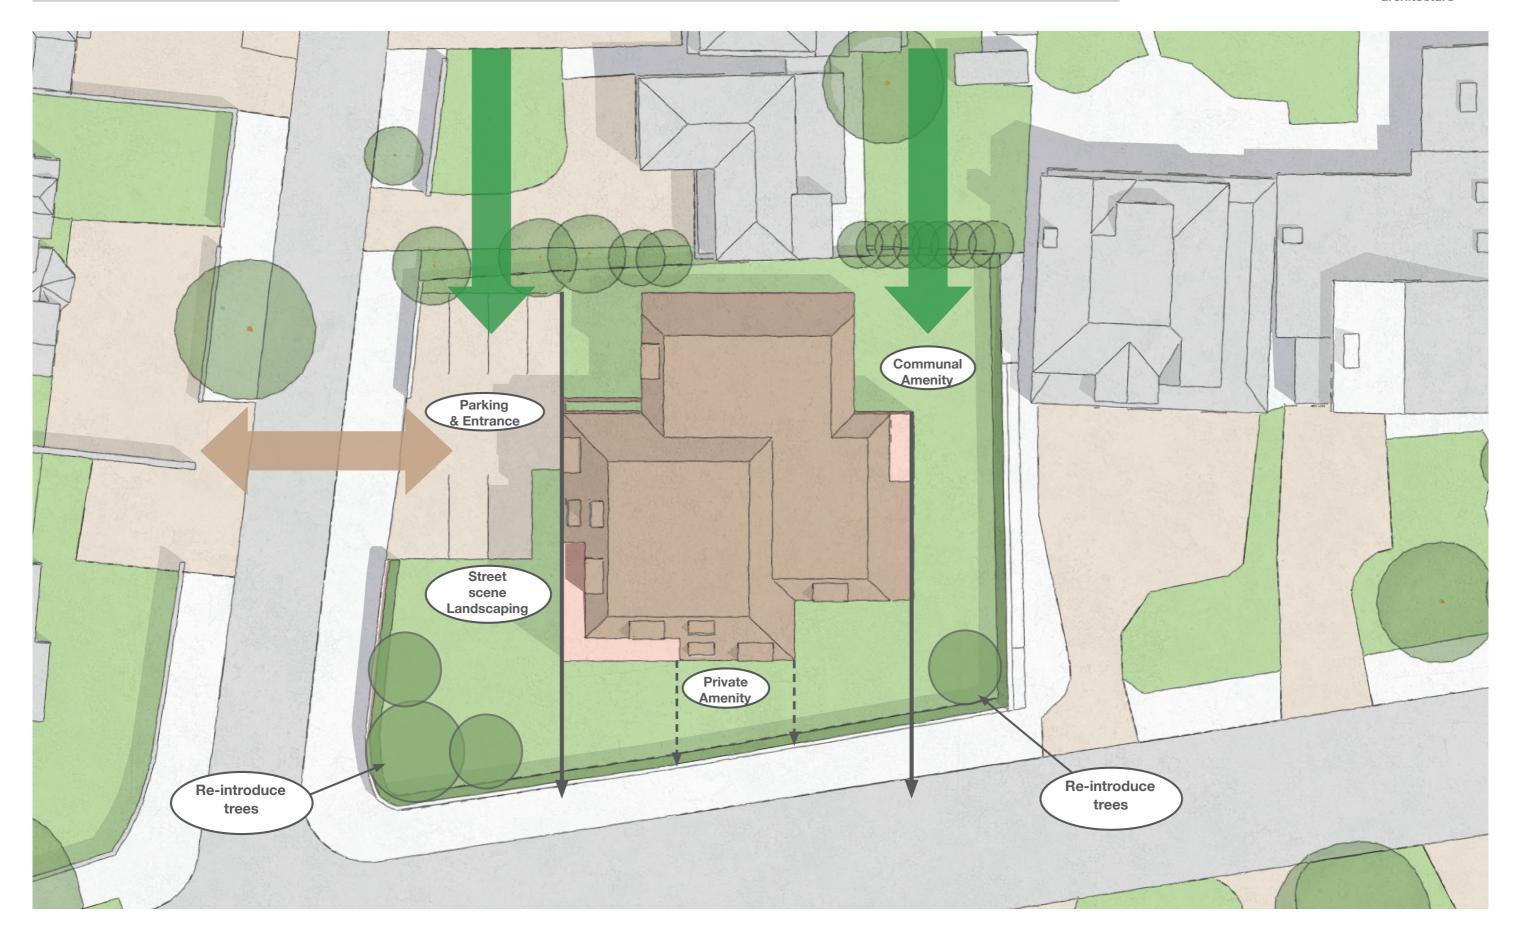

### **DESIGN SUMMARY**

- Replace the existing dwelling with a development to provide new homes in Brent, making best use of the site.
- 2. Provide a scheme that responds positively to the surrounding area and building styles.
- 3. Provide a complimentary and high quality landscape scheme.