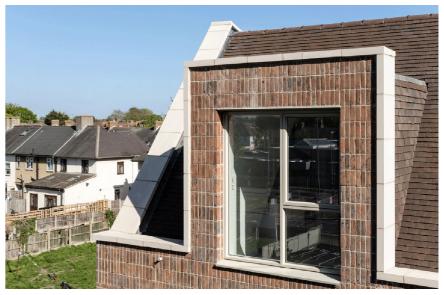

r
- · Rendered upper levels
- · Brown & red tiled roofs

### **Mock Tudor**

Interspersed within the predominantly brick work houses are a number of asymmetrical mock-tudor detached properties. Likely constructed in the 1930's key features are:

- Pegged timber beams
- Rendered finishes
- Decorative timber/ tiled elements
- · Gable ended roof
- Asymmetrical roof scape
- · Painted metal windows
- Overhung projections





01 Existing Building

### **DESIGN SUMMARY**

- Replace the existing dwelling with a development to provide new homes in Brent, making best use of the site.
- 2. Provide a scheme that responds positively to the surrounding area and building styles.
- 3. Provide a complimentary and high quality landscape scheme.





01 Scheme arrangement



02 Context Section





















1 bed

2 bed

3 bed



01 Ground floor plan



02 First floor plan



03 Second floor plan



04 Third floor plan





© www.AutorArchitecture.com

















01 View from Queens Walk





01 View from Salmon Street



# **26 SALMON STREET**

# Consultation Presentation NW9 8PN

October 2023

Prepared for:

**RS Property Associates Ltd.** 

For the submission to: **London Borough of Brent** 

Caracini adalah lauri

Autor Ltd | www.autorarchitecture.com | +44 (0)20 7249 8889