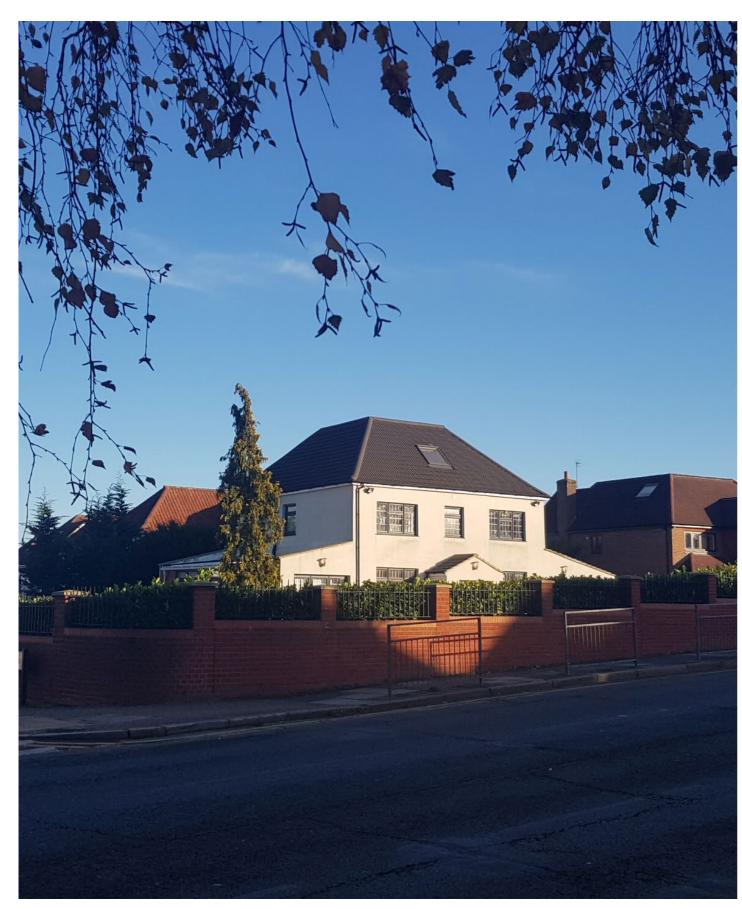

03 Photograph Locations







# Hipped roof Gable expression Tiled banding Bay window

### 01 1930's house diagram



02 Mock-tudor house diagram

### **Brick & Render**

The most common typology shares characteristics with much of the 1930's developments across suburban London:

- Hipped roof form
- · Rounded bay windows
- · Expressed overhung gables
- Brick ground floor
- · Rendered upper levels
- · Brown & red tiled roofs

### **Mock Tudor**

Interspersed within the predominantly brick work houses are a number of asymmetrical mock-tudor detached properties. Likely constructed in the 1930's key features are:

- Pegged timber beams
- Rendered finishes
- Decorative timber/ tiled elements
- · Gable ended roof
- Asymmetrical roof scape
- · Painted metal windows
- Overhung projections





01 Existing Building

### **DESIGN SUMMARY**

- Replace the existing dwelling with a development to provide new homes in Brent, making best use of the site.
- 2. Provide a scheme that responds positively to the surrounding area and building styles.
- 3. Provide a complimentary and high quality landscape scheme.





01 Scheme arrangement



02 Context Section





















1 bed

2 bed

3 bed



01 Ground floor plan



02 First floor plan



03 Second floor plan



04 Third floor plan





© www.AutorArchitecture.com

















01 View from Queens Walk





01 View from Salmon Street



# **26 SALMON STREET**

# Consultation Presentation NW9 8PN

October 2023

Prepared for:

**RS Property Associates Ltd.** 

For the submission to: **London Borough of Brent** 

Caracini adala